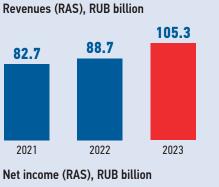

# **KEY FIGURES, ACHIEVEMENTS**

## Key figures





# 24.1 13.8 12.3

2022

2023

EBITDA (RAS), RUB billion

#### Power lines, thousand km

2021



### Our record of 2023 achievements for the benefit of

| Investors and stockholders<br>(find more in "Stockholder Equity and Securities")                                                      | FY2022 dividends: RUB 2,095.7 million                                                                                                                                                                                                                                                                                 |
|---------------------------------------------------------------------------------------------------------------------------------------|---------------------------------------------------------