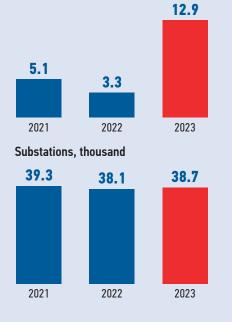

# 24.1 13.8 12.3

2022

2023

EBITDA (RAS), RUB billion

#### Power lines, thousand km

2021