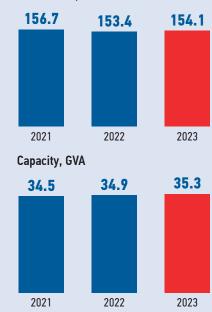

# **KEY FIGURES, ACHIEVEMENTS**

## Key figures





# 24.1 13.8 12.3

2022

2023

EBITDA (RAS), RUB billion

#### Power lines, thousand km

2021



### Our record of 2023 achievements for the benefit of

| Investors and stockholders<br>(find more in "Stockholder Equity and Securities")                                                      | FY2022 dividends: RUB 2,095.7 million                                                                                                                                                                                                                                                                                 |
|---------------------------------------------------------------------------------------------------------------------------------------|-----------------------------------------------------------------------------------------------------------------------------------------------------------